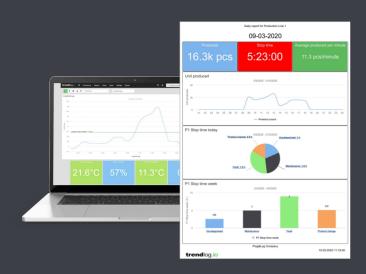

# Get a smart overview and increase your efficiency with the OEE solution that'll revolutionize your production

TrendOEE is the solution for companies who wants better production indsigts in terms of efficiency, utilization, downtime, stop causes, batch production and more. You'll get realtime data to deal with low efficiency, a smart solution for the operators to register errors and track production orders, as well as a clear overview of OEE around the factory. Get a better overview, localize bottlenecks, minimize downtime and increase your overall efficiency with this OEE solution.