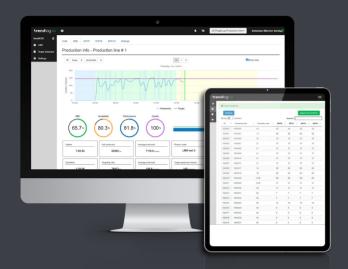

# Get a smart overview and increase your efficiency with the OEE solution that'll revolutionize your production

TrendOEE is the solution for companies who wants better production indsigts in terms of efficiency, utilization, downtime, stop causes, batch production and more. You'll get realtime data to deal with low efficiency, a smart solution for the operators to register errors and track production orders, as well as a clear overview of OEE around the factory. Get a better overview, localize bottlenecks, minimize downtime and increase your overall efficiency with this OEE solution.