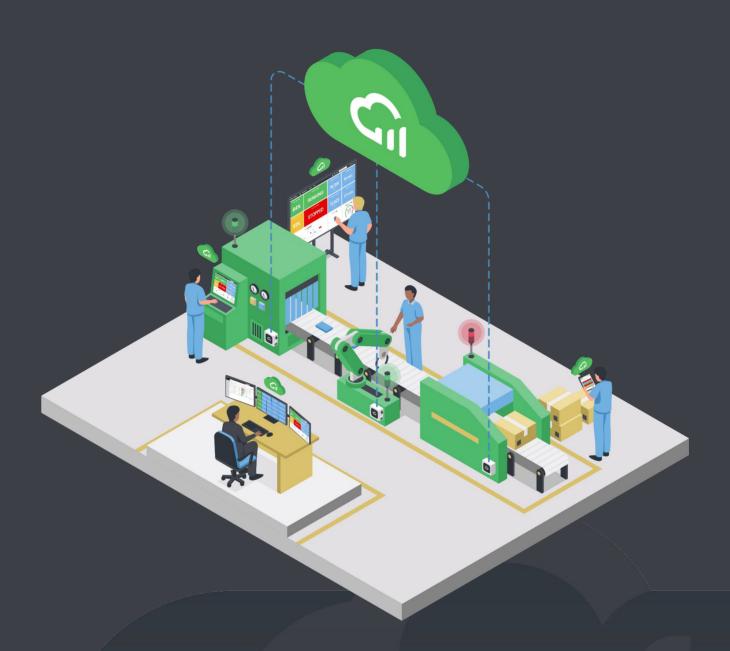

# The all-in-one IoT device used for both simple and more advanced data collection applications

The Trendlog COLLECT box is used for monitoring production and machine data but is also used as a Data Gateway to Trendlog Cloud for meters/sensors or communication with Extender modules and PLC's. One box can typically be connected with up to 8 machines on a production line along with a range of meters, and is installed easily by your local technician or one of our Trendlog Integrators.

# Get a smart overview and increase your efficiency with the OEE solution that'll revolutionize your production

TrendOEE is the solution for companies who wants better production indsigts in terms of efficiency, utilization, downtime, stop causes, batch production and more. You'll get realtime data to deal with low efficiency, a smart solution for the operators to register errors and track production orders, as well as a clear overview of OEE around the factory. Get a better overview, localize bottlenecks, minimize downtime and increase your overall efficiency with this OEE solution.