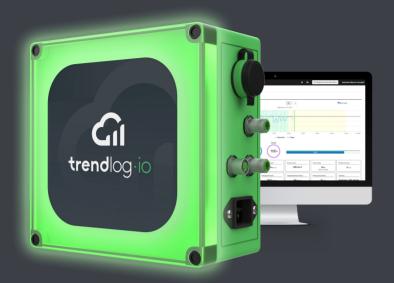

# The all-in-one IoT device used for both simple and more advanced data collection applications

The Trendlog COLLECT box is used for monitoring production and machine data but is also used as a Data Gateway to Trendlog Cloud for meters/sensors or communication with Extender modules and PLC's. One box can typically be connected with up to 8 machines on a production line along with a range of meters, and is installed easily by your local technician or one of our Trendlog Integrators.

### **Trendlog COLLECT**

IoT device & Gateway for EXTENDERS

Link til Datasheet

Pris: 1072 EUR

Excl. sensors, cabling, installation etc.