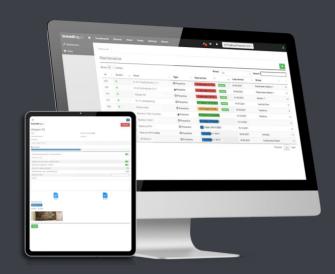

## Maintenance Planner Gitrendlog io

### Proactive and organized maintenance can prevent and reduce downtime on your machines and in your production

Maintenance Planner is a maintenance management system (CMMS) that helps you predict, organize, and document all service and maintenance tasks. The system keeps track of all tasks and lets the responsible technician know wheen and which tasks to perform, and then saves the documentation in a historical view. This means that your machines have a longer lifespan, and it reduces costs in terms of prevented downtime and untimely repairs.