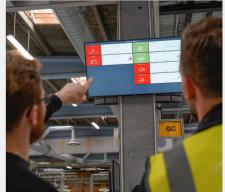

## **TrendOEE**

# Get a smart overview and increase your efficiency with the OEE solution that'll revolutionize your production

TrendOEE is the solution for companies who wants better production indsigts in terms of efficiency, utilization, downtime, stop causes, batch production and more. You'll get realtime data to deal with low efficiency, a smart solution for the operators to register errors and track production orders, as well as a clear overview of OEE around the factory. Get a better overview, localize bottlenecks, minimize downtime and increase your overall efficiency with this OEE solution.