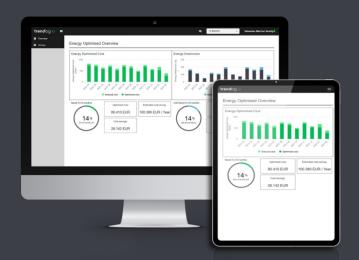

Our Smart Energy solution is particularly useful for energy-intensive processes and generates an optimized consumption profile based on variable energy prices, meaning you always use the energy you need at the lowest price without compromising on quality or productivity. The Smart Energy solution can create massive savings on your energy costs and CO<sub>2</sub> consumption. Contact us to learn more!