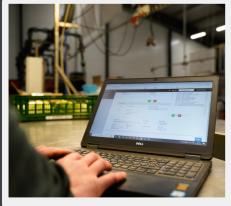

# **Trendlog COLLECT**

# The all-in-one IoT device used for both simple and more advanced data collection applications

The Trendlog COLLECT box is used for monitoring production and machine data but is also used as a Data Gateway to Trendlog Cloud for meters/sensors or communication with Extender modules and PLC's. One box can typically be connected with up to 8 machines on a production line along with a range of meters, and is installed easily by your local technician or one of our Trendlog Integrators.