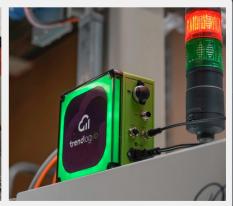

# The all-in-one IoT device used for both simple and more advanced data collection applications

The Trendlog COLLECT box is used for monitoring production and machine data but is also used as a Data Gateway to Trendlog Cloud for meters/sensors or communication with Extender modules and PLC's. One box can typically be connected with up to 8 machines on a production line along with a range of meters, and is installed easily by your local technician or one of our Trendlog Integrators.