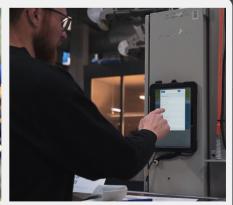

# Energy & CO2 Reporting Gitrendlog io

Would you like a better overview of your consumption on machines and around the factory? Get a better understanding of usage and waste, so you can identify opportunities for optimization and cost savings. Trendlog.io helps with meters and sensors for gas, water, energy, temperatures, and provides you with an easy tool to monitor consumption and create CO2 reports. Easily and quickly installed with your own local electrician or with the help of one of our Trendlog Integrators.